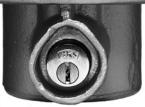

| Item | Description                         | Order No.    |
|------|-------------------------------------|--------------|
| 01   | Cylinder lock                       | DS 1000-03   |
| 01   | Cylinders lock where keys are alike | DS 1000-03 G |
| 02   | Extra key for cylinder lock         | DS 1000-08   |
| 03   | Clamping pin                        | DS 1000-12   |

When reordering keys or cylinder locks for locking systems, please state the code number or send in the key.

\* G = cylinders where keys are alike