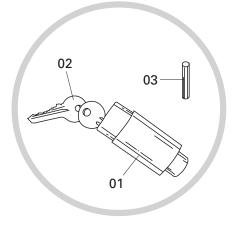

| Item | Description                         | Order No.    |
|------|-------------------------------------|--------------|
| 01   | Cylinder lock                       | DS 1000-03   |
| 01   | Cylinders lock where keys are alike | DS 1000-03 G |
| 02   | Extra key for cylinder lock         | DS 1000-08   |
| 03   | Clamping pin                        | DS 1000-12   |

When reordering keys or cylinder locks for locking systems, please state the code number or send in the key.

\* G = cylinders where keys are alike