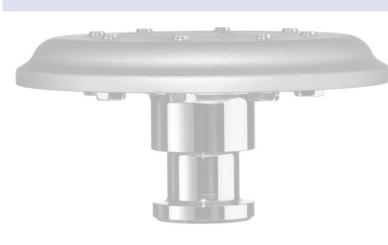

## Accessories · King Pin Lock for semi-trailers DS 2000 · DS 2000 G\*

## Advantages at a glance

- For all 2" king pins
- Safe covering of all king pin fastening parts
- Easy and fast mounting

- Corrosion-resistant, handy and safe
- Protection from forcible cracking due to high quality cylinder locks for normal locking and locking systems